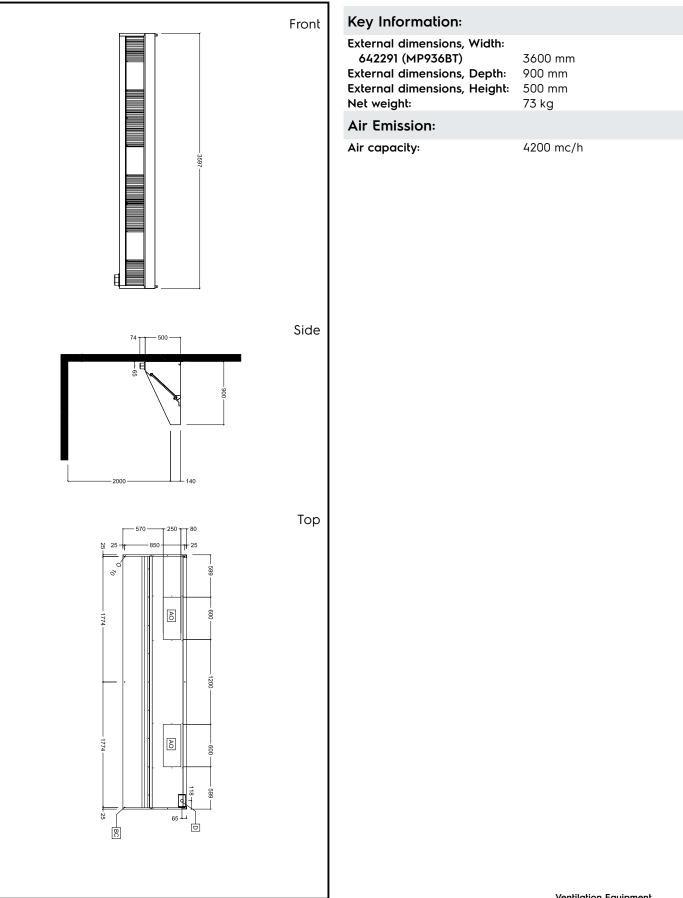

## Ventilation Equipment 430 S/S Wall Hood+Filters 3600X900mm

| ITEM #       |  |
|--------------|--|
| MODEL #      |  |
| NAME #       |  |
| <u>SIS #</u> |  |
| AIA #        |  |
|              |  |

#### Construction

- Eyebolts and screw anchors for ceiling installation.
- 430 AISI stainless steel labyrinth filters easily removable for cleaning.
- Back drain pipe with drain hole to transfer grease into a 304 AISI container.
- 304 AISI stainless steel condensation collection tray.
- Labyrinth filters guarantee constant filtration to avoid clogging and to protect against fire.
- 304 AISI stainless steel blind panels for a correct exhaustion.
- Outlet holes are sized in order to minimize drops in pressure.
- Entirely constructed in 304 AISI stainless steel.

### **Short Form Specification**

Item No.

Constructed in 430 AISI stainless steel. Equipped with labyrinth filters in 430 AISI stainless steel, blind panels in 304 AISI stainless steel and condensate collecting tray.